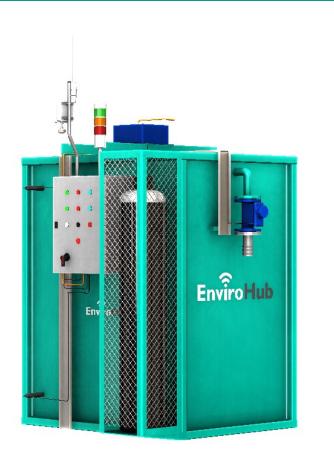

#### **Features**

- Full monitoring of water quality
- Suitable for all wastewater applications which require pH correction
- pH neutralisation by various methods
- Easy to move around via chain lift or fork pockets
- · Continuous flow operation minimal intervention required
- Reporting on water quality daily or weekly (optional)

#### Specification

| Flow rate          | 1 to 10 m3/hr                                               |
|--------------------|-------------------------------------------------------------|
| pH correction      | CO2 vapour gas (single bottle storage capacity) or Chemical |
| Power requirements | 110-volt mains supply                                       |
| Tank height        | 1.8m                                                        |
| Tank length        | 2.25m                                                       |
| Tank width         | 1.5m                                                        |
| Dry tank weight    | 1.15 tonne                                                  |
| Outlet connection  | Bauer                                                       |
| Connection sizes   | 2" & 3"                                                     |