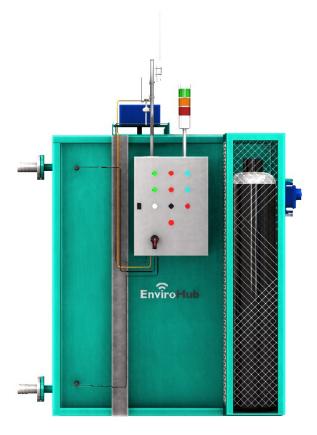

#### **Features**

- Full monitoring of water quality
- Suitable for all wastewater applications which require pH correction
- pH neutralisation by various methods
- Easy to move around via chain lift or fork pockets
- · Continuous flow operation minimal intervention required
- Reporting on water quality daily or weekly (optional)

#### Specification

| Flow rate          | 1 to 10 m3/hr                                               |
|--------------------|-------------------------------------------------------------|
| pH correction      | CO2 vapour gas (single bottle storage capacity) or Chemical |
| Power requirements | 110-volt mains supply                                       |
| Tank height        | 1.8m                                                        |
| Tank length        | 2.25m                                                       |
| Tank width         | 1.5m                                                        |
| Dry tank weight    | 1.15 tonne                                                  |
| Outlet connection  | Bauer                                                       |
| Connection sizes   | 2" & 3"                                                     |