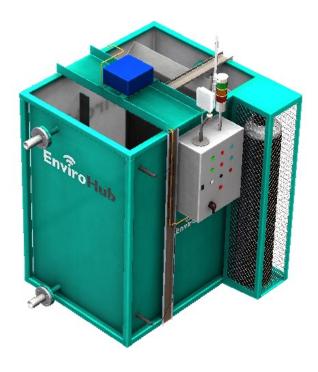

#### **Features**

- Full monitoring of water quality
- Suitable for all wastewater applications which require pH correction
- pH neutralisation by various methods
- Easy to move around via chain lift or fork pockets
- · Continuous flow operation minimal intervention required
- Reporting on water quality daily or weekly (optional)

#### Specification

| Flow rate          | 1 to 10 m3/hr                                               |
|--------------------|-------------------------------------------------------------|
| pH correction      | CO2 vapour gas (single bottle storage capacity) or Chemical |
| Power requirements | 110-volt mains supply                                       |
| Tank height        | 1.8m                                                        |
| Tank length        | 2.25m                                                       |
| Tank width         | 1.5m                                                        |
| Dry tank weight    | 1.15 tonne                                                  |
| Outlet connection  | Bauer                                                       |
| Connection sizes   | 2" & 3"                                                     |